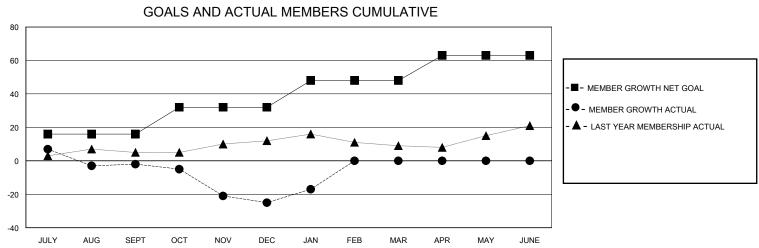

## District 8 N

GMT: LOCATION LOUISIANA GMT CA

| •             |               |             |               |                       |                        |                         | • • • • • • • • • • • • • • • • • • • •            |  |  |
|---------------|---------------|-------------|---------------|-----------------------|------------------------|-------------------------|----------------------------------------------------|--|--|
|               | Club          | os          |               | Members               |                        |                         |                                                    |  |  |
|               | RESULTS FOR   | R 2023-2024 |               | RESULTS FOR 2023-2024 |                        |                         |                                                    |  |  |
| QUARTER       | NEW CLUB GOAL | NEW CLUBS   | DROPPED CLUBS | QUARTER MEME          | BER GROWTH NET<br>GOAL | MEMBER GROWTH<br>ACTUAL | DROPPED<br>MEMBERS ACTUAL<br>(including transfers) |  |  |
| JULY/AUG/SEPT | 0             | 0           | 1             | JULY/AUG/SEPT         | 16                     | 23                      | 23                                                 |  |  |
| OCT/NOV/DEC   | 1             | 0           | 1             | OCT/NOV/DEC           | 16                     | 10                      | 32                                                 |  |  |
| JAN/FEB/MAR   | 0             | 0           | 0             | JAN/FEB/MAR           | 16                     | 15                      | 6                                                  |  |  |
| APR/MAY/JUNE  | 0             | 0           | 0             | APR/MAY/JUNE          | 15                     | 0                       | 0                                                  |  |  |