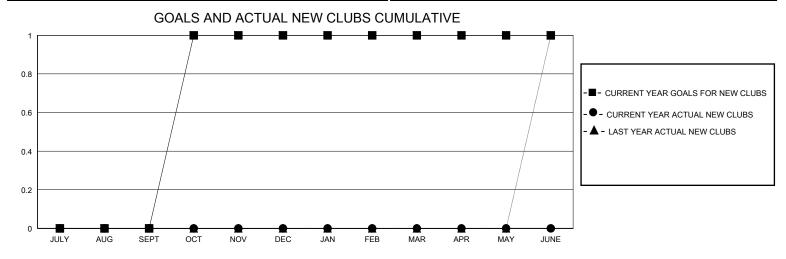

## District 8 N

GMT: LOCATION LOUISIANA GMT CA

| •             |               |             |               |                       |                        |                         | • • • • • • • • • • • • • • • • • • • •            |  |  |
|---------------|---------------|-------------|---------------|-----------------------|------------------------|-------------------------|----------------------------------------------------|--|--|
|               | Club          | os          |               | Members               |                        |                         |                                                    |  |  |
|               | RESULTS FOR   | R 2023-2024 |               | RESULTS FOR 2023-2024 |                        |                         |                                                    |  |  |
| QUARTER       | NEW CLUB GOAL | NEW CLUBS   | DROPPED CLUBS | QUARTER MEME          | BER GROWTH NET<br>GOAL | MEMBER GROWTH<br>ACTUAL | DROPPED<br>MEMBERS ACTUAL<br>(including transfers) |  |  |
| JULY/AUG/SEPT | 0             | 0           | 1             | JULY/AUG/SEPT         | 16                     | 23                      | 23                                                 |  |  |
| OCT/NOV/DEC   | 1             | 0           | 1             | OCT/NOV/DEC           | 16                     | 10                      | 32                                                 |  |  |
| JAN/FEB/MAR   | 0             | 0           | 0             | JAN/FEB/MAR           | 16                     | 15                      | 6                                                  |  |  |
| APR/MAY/JUNE  | 0             | 0           | 0             | APR/MAY/JUNE          | 15                     | 0                       | 0                                                  |  |  |